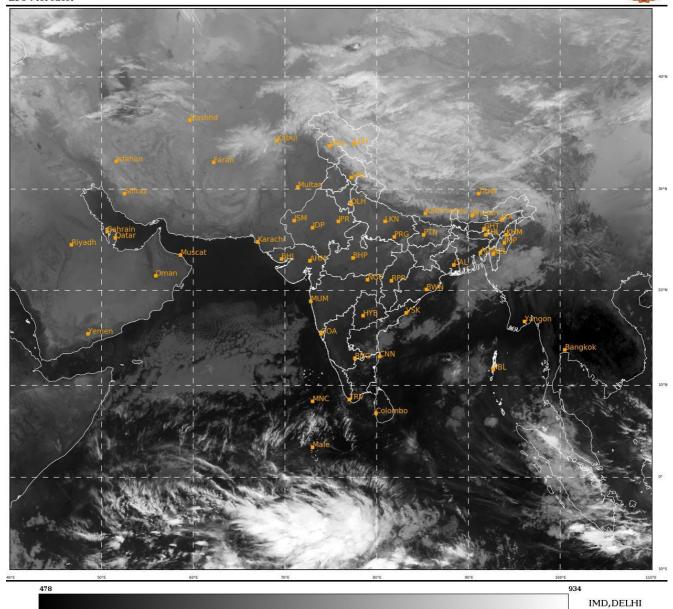

#### **BAY OF BENGAL:**

SCATTERED LOW AND MEDIUM CLOUDS WITH EMBEDDED ISOLATED WEAK CONVECTION LAY OVER NORTH BAY OF BENGAL, WESTCENTRAL BAY OF BENGAL, SOUTHEAST BAY OF BENGAL AND SOUTH ANDAMAN SEA.

#### **ARABIAN SEA:**

SCATTERED LOW AND MEDIUM CLOUDS WITH EMBEDDED ISOLATED WEAK CONVECTION LAY OVER CENTRAL AND SOUTH ARABIAN SEA.